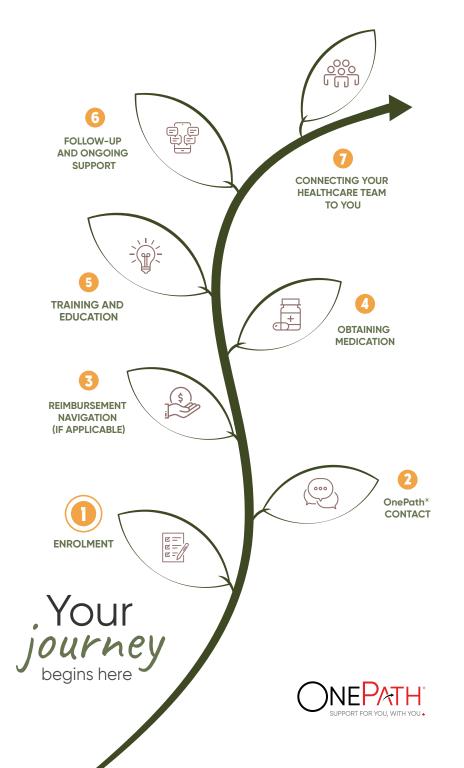

Here are the ways that OnePath® can assist you:

- Accessing your medication
- Educating you about your medication
- Providing you with ongoing support

## Getting started with your OnePath® Care Manager

Your personalized OnePath® Care Manager will:

- Assist you in understanding your insurance coverage
- Work with you and your physician to confirm your treatment start date
- Coordinate the ordering of your treatment and any additional supplies